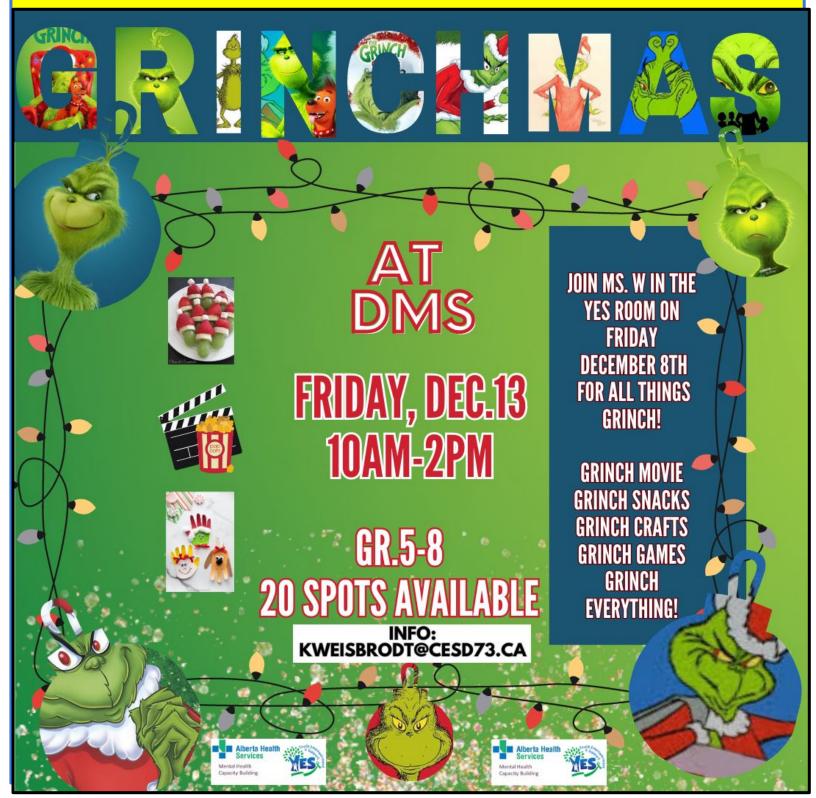

## Coming Up at a Glance

| Nov 29 | No School - PD Day           |
|--------|------------------------------|
| Dec 4  | Band Concert, 7 pm in Gym    |
| Dec 12 | Academies Term 1 Ends        |
| Dec 13 | No School - Non-Instr. Day   |
| Dec 17 | Movie - Polar Express in Gym |